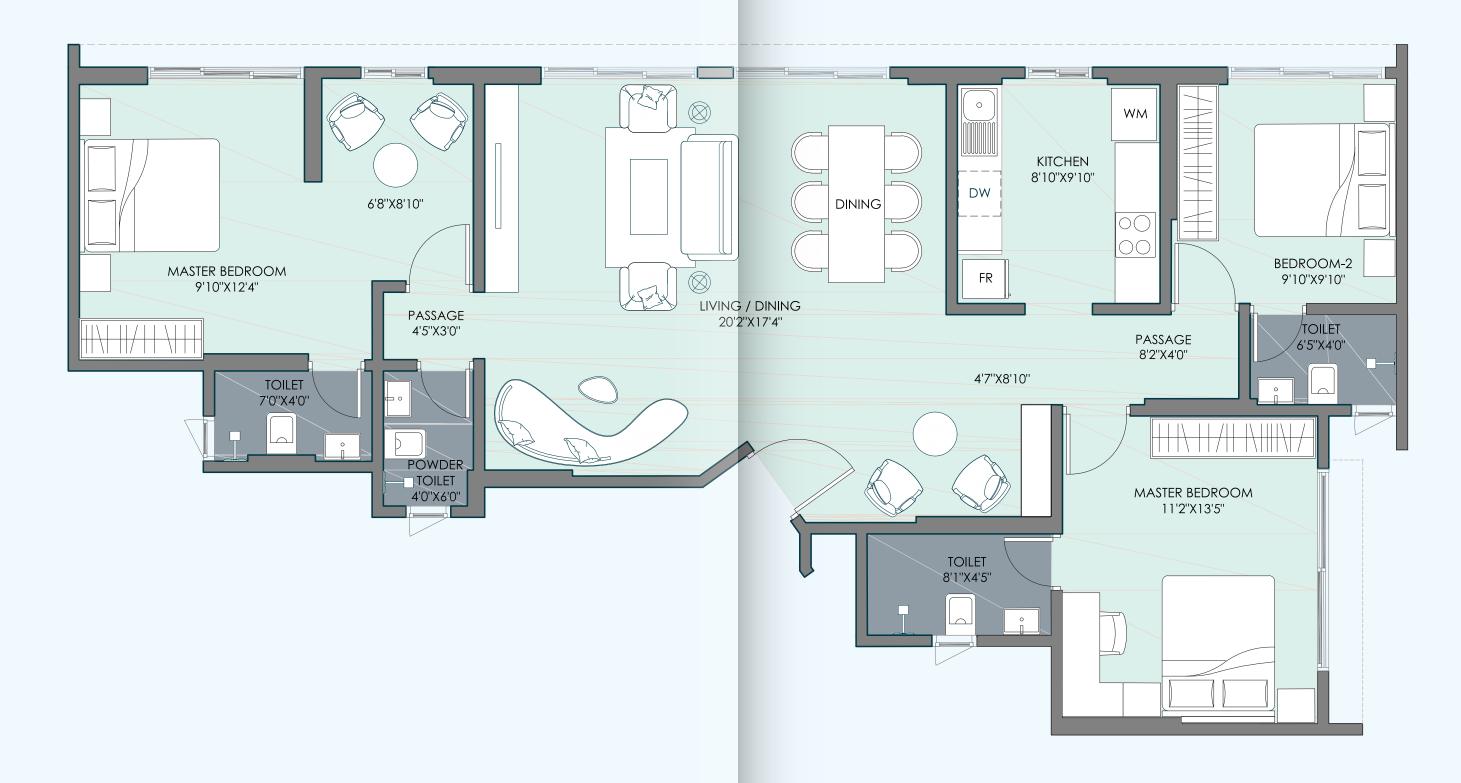

## 1 BHK

1st To 5th, 7th To 12th, 14th To 20th Floor

## 2 BHK

1st To 5th, 7th To 12th, 14th To 20th Floor

## 2 BHK

6<sup>th</sup> Floor

## 2 BHK

## 13<sup>th</sup> Floor

## **3** BHK

## Jodi Flat