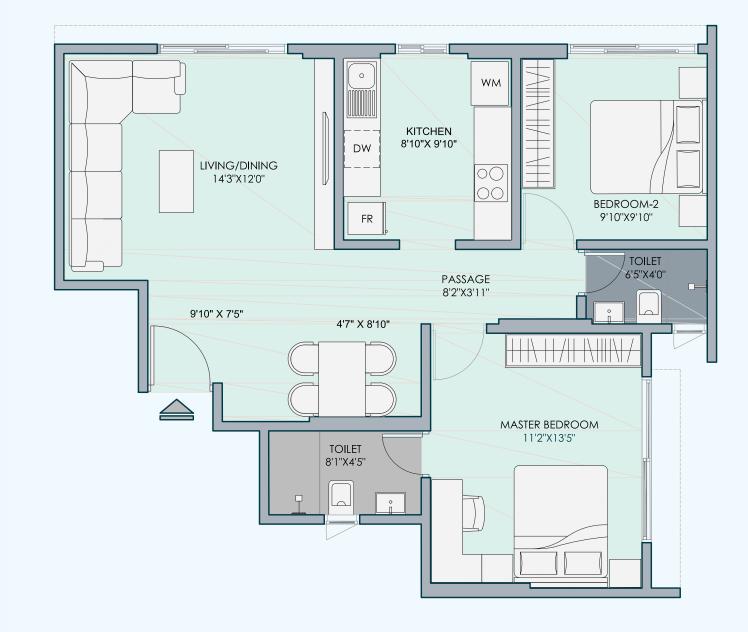

## 1 BHK

1st To 5th, 7th To 12th, 14th To 20th Floor

## 2 BHK

1st To 5th, 7th To 12th, 14th To 20th Floor

## 2 BHK

6<sup>th</sup> Floor

## 2 BHK

## 13<sup>th</sup> Floor

## **3** BHK

## Jodi Flat