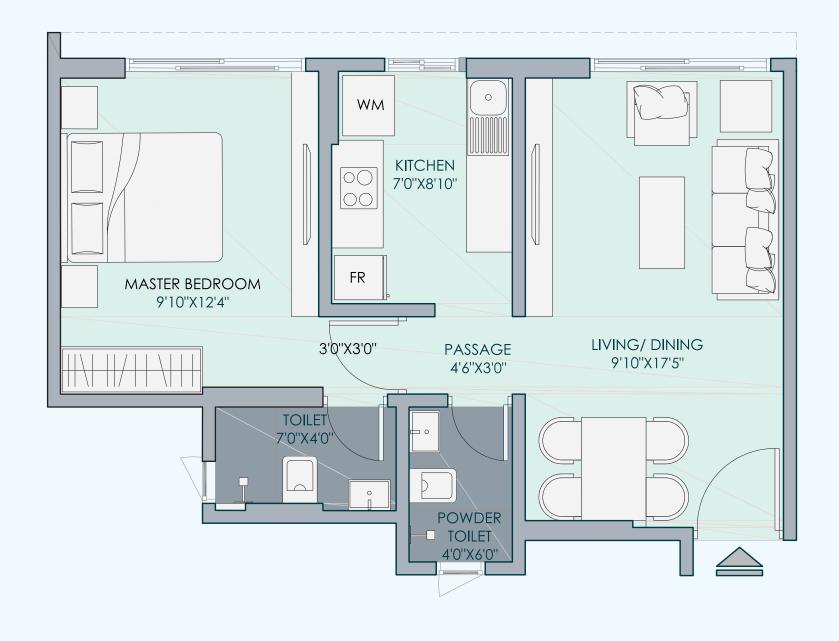

## 1 BHK

1st To 5th, 7th To 12th, 14th To 20th Floor

## 2 BHK

1st To 5th, 7th To 12th, 14th To 20th Floor

## 2 BHK

6<sup>th</sup> Floor

## 2 BHK

## 13<sup>th</sup> Floor

## **3** BHK

## Jodi Flat