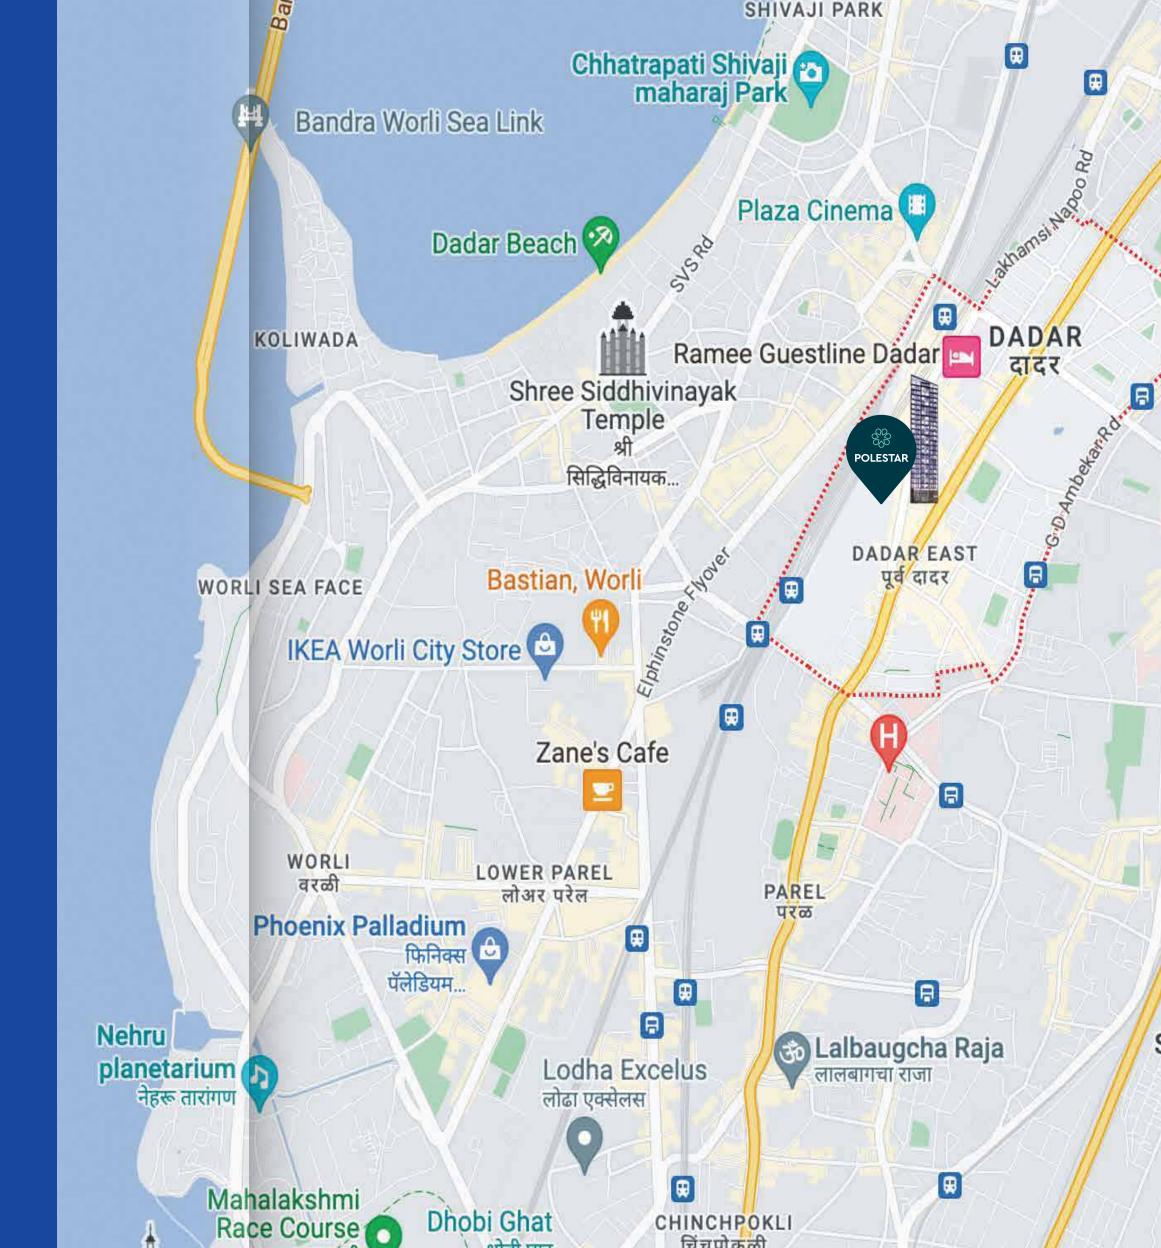

# WITH POLESTAR, you are never too far.

Dadar...the robust heart of Mumbai...with its vibrant cultural scene, is not only rich in its history but is also known for its diverse communities and cultural festivities.

Being at the centre of it all, it is well connected with the central as well as the western suburbs and Mumbai's neighbouring cities as well as the next door state of Gujarat.

Dadar boasts of several reputed Dadar is famous for its culinary scene, educational institutions, including schools, colleges, and coaching centres. This makes it an attractive location for families with children, ensuring access to quality education.

Living in Polestar, with its prime location in Dadar, Mumbai, would indeed be a dream come true for many. This residence is not just a place to live; it's a statement of luxury, convenience, and prestige. Situated in the heart of all the action, Polestar residents would enjoy unparalleled access to everything Dadar has to offer.

Imagine waking up to the vibrant energy of the city, with the bustling streets below and the iconic landmarks of Mumbai just a stone's throw away. From cultural events at Shivaji Park to shopping sprees in nearby markets, every day would be filled with excitement and possibilities.