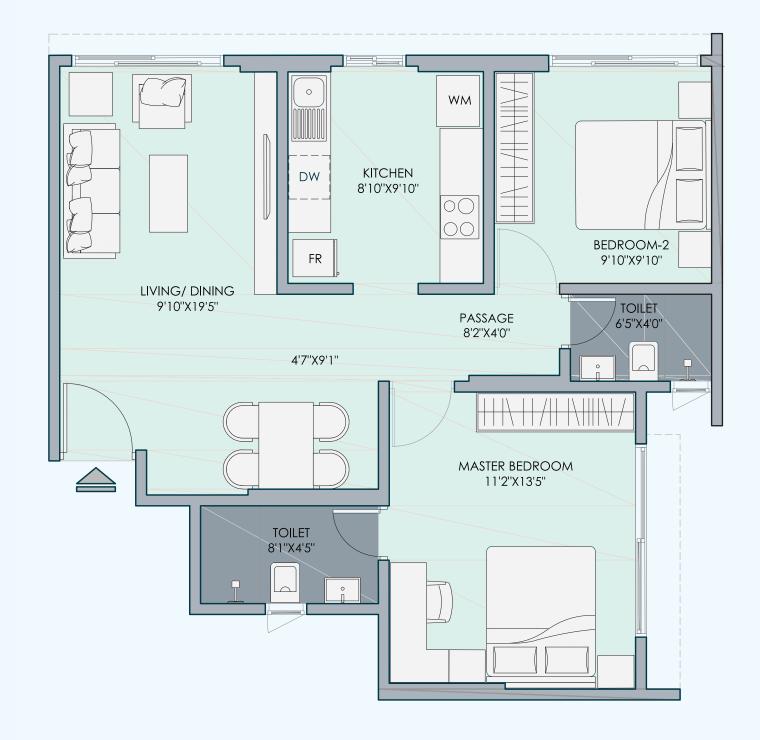

## 1 BHK

1st To 5th, 7th To 12th, 14th To 20th Floor

## 2 BHK

1st To 5th, 7th To 12th, 14th To 20th Floor

## 2 BHK

6<sup>th</sup> Floor

## 2 BHK

## 13<sup>th</sup> Floor

## **3** BHK

## Jodi Flat