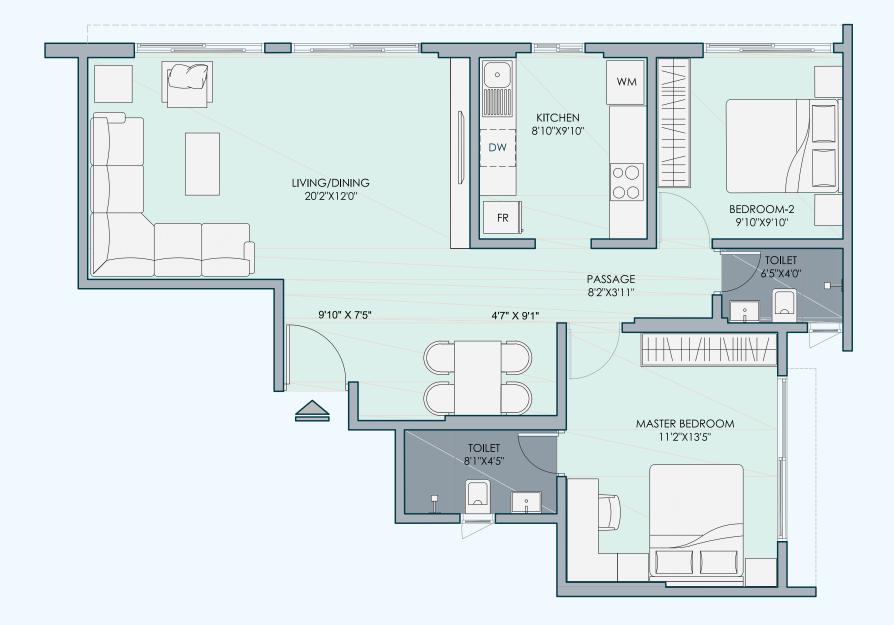

## 1 BHK

1st To 5th, 7th To 12th, 14th To 20th Floor

## 2 BHK

1st To 5th, 7th To 12th, 14th To 20th Floor

## 2 BHK

6<sup>th</sup> Floor

## 2 BHK

## 13<sup>th</sup> Floor

## **3** BHK

## Jodi Flat