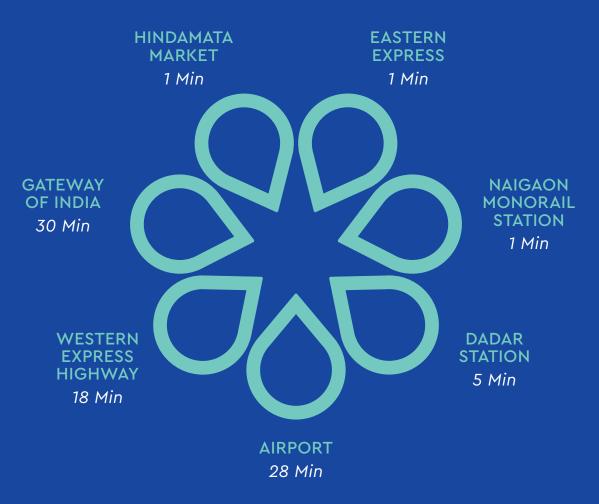

# WITH POLESTAR, you are never too far.

Dadar...the robust heart of Mumbai...with its vibrant cultural scene, is not only rich in its history but is also known for its diverse communities and cultural festivities.

Being at the centre of it all, it is well connected with the central as well as the western suburbs and Mumbai's neighbouring cities as well as the next door state of Gujarat.

Dadar boasts of several reputed Dadar is famous for its culinary scene, educational institutions, including schools, colleges, and coaching centres. This makes it an attractive location for families with children, ensuring access to quality education.

# CLOSE TO Shopping

Dadar East is a virtual shoppers delight.
It is the hub of commerce not only in the city but also the country. Wholesale, retail, luxury brands, street shopping, night markets, day bazaars, you name it and we have it here, close to the Polestar.

At Polestar, you are never too far from whatever that you love to do. Whether you like a mall or a multiplex, within minutes you can be there, thanks to Polestar's wonderful location in the heart of the city.

## **CLOSE TO** health care

Mumbai boasts of some of the best medical facilities in the country and guess what...most of them are close to Polestar. And not only for us people, Polestar is in close proximity to one of the only animal hospitals in Mumbai, the BSPCA...be rest assured that your furry friends will be taken care off too.

You are never too far from your daily essentials like grocery,

**CLOSE TO** Faith

Mumbai is as cosmopolitan as a city can be. With Siddhivinayak Temple, Mahim Church, Haji Ali dargah and many more places of faith being just around the corner, it is literally a blessing for all.